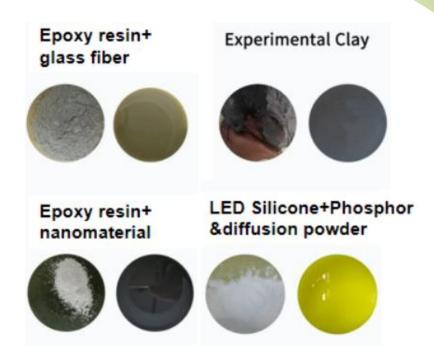

### S-PM750V Epoxy Resin Mixer

**Epoxy Resin Mixer Serial** 

#### **Description**

Suitable for mixing Epoxy Resin, also other materials, such as LED photoelectric, Siler paste, Nano powder material and so on

#### Features

- 1. Rotation/revolution with a high power vacuum pump
- 2. Can mixing high-viscosity material using 2 centrifugal force: rotation and revolution in a short time
- 3. Large capacity: Maximum 1500ml (2\*750ml)
- 4. Up to 11 preset programs (Can be customized), suitable for different types materials
- 5. Max rotation speed up to 2000rpm
- 6. Time control setting: Accurate to 1s
- 7. Convenient running: Touch screen & obvious button
- 8. Highly stability in use





www.smthelp.com



# **Specifications**

| Model                                         | S-PM750V                                                                   | Weight                    | 120KG                                                                                                                               |
|-----------------------------------------------|----------------------------------------------------------------------------|---------------------------|-------------------------------------------------------------------------------------------------------------------------------------|
| Machine Size(L*W*H)                           | 681*686*740mm                                                              | Spindle Cooling Mode      | Normal Air-cooled(can