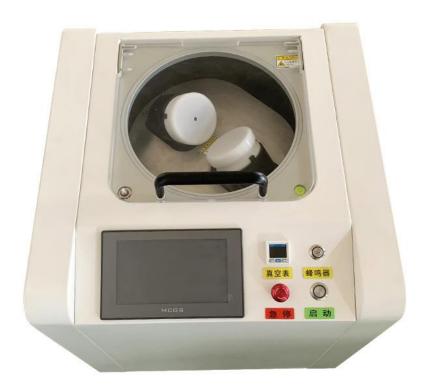

| Interface                                                                  |                           | www.smthelp.com                                                                                                                     |



# SOUTHERN MACHINERY S-PM750V Epoxy Resin Mixer Epoxy Resin Mixer Serial

Epoxy Resin Mixer Serial

#### Material Mixer Video & Pictures





www.smthelp.com



## S-PM750V Epoxy Resin Mixer

**Epoxy Resin Mixer Serial** 

#### 7 Benefits for Choosing S-PM750V

- 1. High running speed (up to 2000rpm): bubble removal quickly
- 2. Lower noise
- 3. Better stability
- 4. Clearly Buttons for control
- 5. High sealing performance
- 6. Durable bearing: smooth rotation
- 7. High durability: use famous brand motor





# **Best After-sales service**

- Free Installation/ Training
- 1 day lead-time (spare parts)
- 5 days customized design
- 7x24 Worldwide Support



# **Welcome Inquiry**

**Please visit** 

www.smthelp.com

Find us more

https://www.facebook.com/autoinsertion

Know more our team

https://www.linkedin.com/company/smtmachine

**Welcome to our factory in Shenzhen China** 

**See more our machine please Google** 

**Auto Insertion** 

Youtube

https://www.youtube.com/c/Smthelping

**Looking forward to your email** 

info@smthelp.com