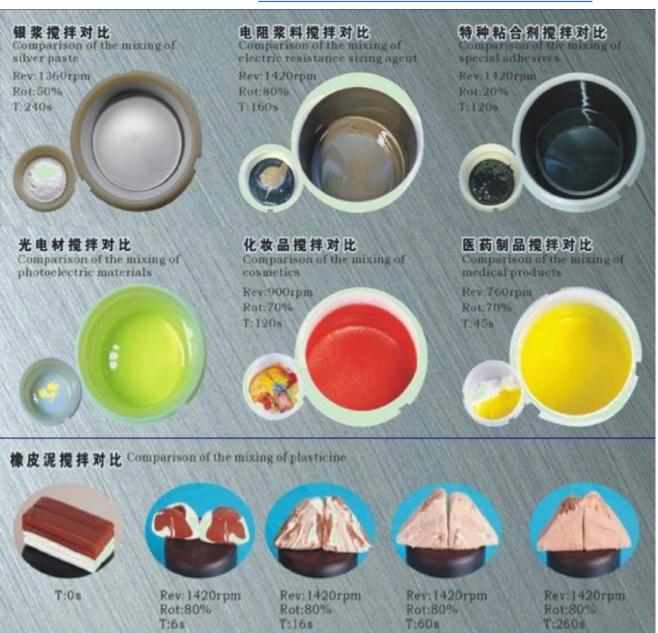

|
| Control Mode                                  | Variable Frequency Drive<br>Control, Touch Screen<br>Preset, Human-machine | Transmission Ratio & Mode | Mechanically constant(Optional rotation and revolution, separately adjustable from 10-100%). Gear Transmission                      |
|                                               | Interface                                                                  |                           | www.smthelp.com                                                                                                                     |



# SOUTHERN MACHINERY S-PM750V Epoxy Resin Mixer Epoxy Resin Mixer Serial

Epoxy Resin Mixer Serial

#### Material Mixer Video & Pictures





www.smthelp.com



## S-PM750V Epoxy Resin Mixer

**Epoxy Resin Mixer Serial** 

#### 7 Benefits for Choosing S-PM750V

- 1. High running speed (up to 2000rpm): bubble removal quickly
- 2. Lower noise
- 3. Better stability
- 4. Clearly Buttons for control
- 5. High sealing performance
- 6. Durable bearing: smooth rotation
- 7. High durability: use famous brand motor





# **Best After-sales service**

- Free Installation/ Training
- 1 day lead-time (spare parts)
- 5 days customized design
- 7x24 Worldwide Support



# **Welcome Inquiry**

**Please visit** 

www.smthelp.com

Find us more

https://www.facebook.com/autoinsertion

Know more our team

https://www.linkedin.com/company/smtmachine

**Welcome to our factory in Shenzhen China** 

**See more our machine please Google** 

**Auto